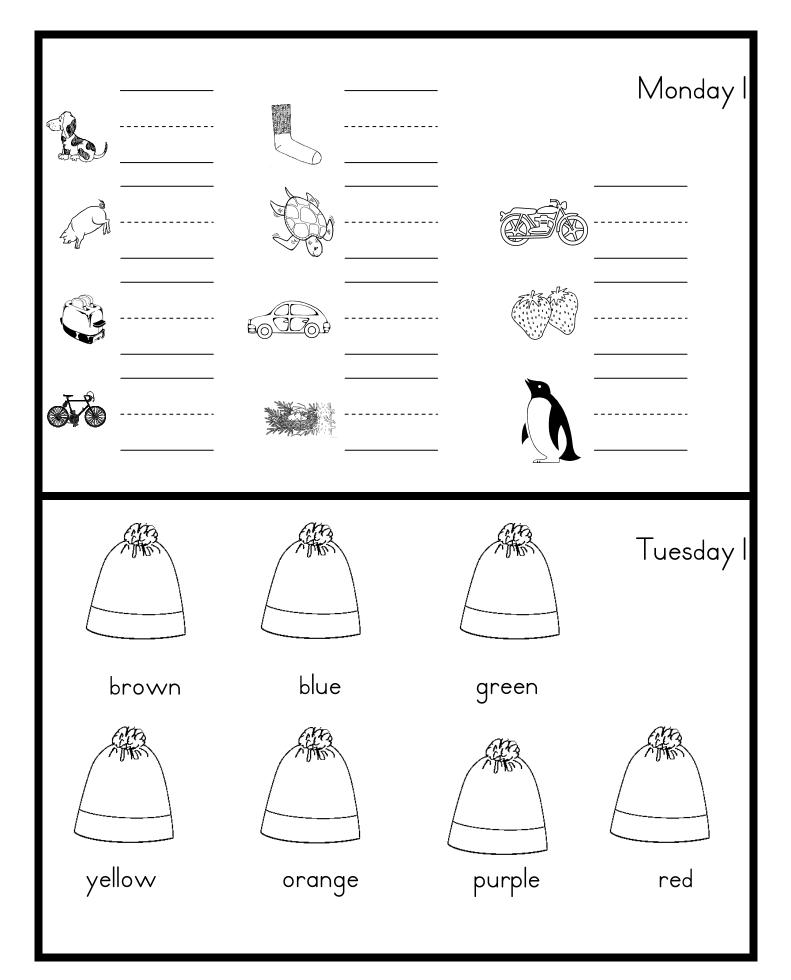

## S January S

|                                                                           | Monday                                                                                                                                   | Tuesday                                                                                                                                           | Wednesday                                                                                                          | Thursday                                                                                                                   |  |
|---------------------------------------------------------------------------|------------------------------------------------------------------------------------------------------------------------------------------|---------------------------------------------------------------------------------------------------------------------------------------------------|--------------------------------------------------------------------------------------------------------------------|----------------------------------------------------------------------------------------------------------------------------|--|
| <b>Week I</b><br><u>Sight Words</u><br>number words                       | Write the<br>beginning sound for<br>each picture.                                                                                        | Color the hats the<br>correct color.<br>How far can you<br>count in one<br>minute? (Have a<br>grown up time<br>you.)                              | Draw a picture and<br>write a sentence<br>telling about<br>something you did<br>over Winter Break.                 | Look at a calendar.<br>Count how many<br>days there are until<br>your birthday (ask a<br>grown up to help<br>you).         |  |
| Week 2<br><u>Sight Words</u><br>down<br>all<br>here<br>are<br>this<br>is  | Does the picture<br>have the "n" sound<br>at the end? Write<br>"yes" or "no".<br>Say the months of<br>the year in order.                 | Make a list of 3<br>words that begin<br>with "snow".<br>Write the number<br>that comes next.                                                      | Make a list of 3 things<br>that are cold.<br>Write the number<br>that comes next.                                  | Draw a picture of<br>two things that<br>start with "b".<br>Write the words.<br>Circle the number<br>that is greater.       |  |
| Week 3<br><u>Sight Words</u><br>did<br>you<br>know<br>that<br>color words | Martin Luther King<br>Jr. Day-No School                                                                                                  | Write a "b" on the<br>first line if it starts<br>with the sound.<br>Write "b" on the<br>second line if it ends<br>with the sound.<br>Count to 100 | Draw a picture of<br>two things that start<br>with "c". Write the<br>words.<br>Color the group that<br>has "more". | Does the picture<br>have the "c" sound<br>at the end? Write<br>"yes" or "no".<br>Say your phone<br>number 5 times.         |  |
| Week 4<br><u>Sight Words</u><br>is<br>are<br>here<br>on<br>in<br>the      | Color the pictures<br>that have the short<br>"e" sound (like<br>"pet") yellow.<br>Color the other<br>pictures red.<br>Count to 100 by 5s | Fill in the missing<br>word.<br>Write the number<br>that comes before.                                                                            | Draw a picture of<br>two things that start<br>with "f". Write the<br>words.<br>Color the group that<br>has "less". | Read the word by<br>yourself (sound it<br>out). Draw a line to<br>the picture.<br>Count the pictures.<br>Write the number. |  |

| Does the picture have the                            | e "n" sound at the end? $\setminus$ | Write "yes" or "no" | Monday 2      |
|------------------------------------------------------|-------------------------------------|---------------------|---------------|
|                                                      |                                     |                     |               |
|                                                      |                                     |                     |               |
|                                                      |                                     |                     |               |
|                                                      | <br>~??                             |                     |               |
|                                                      |                                     |                     |               |
| Make a list of 3<br>words that begin with<br>"snow". |                                     |                     | Tuesday 2     |
| words that begin with                                |                                     |                     | Tuesday 2<br> |
| words that begin with                                |                                     |                     | Tuesday 2<br> |
| words that begin with                                | 8                                   |                     | Tuesday 2<br> |

| Make a list of 3 things<br>that are cold. |                        |                         | Wednesday 2<br> |
|-------------------------------------------|------------------------|-------------------------|-----------------|
|                                           | I_4                    | 17                      | 13              |
| Draw a picture of 2                       | things that starts wit | h "b". Write the words. | Thursday 2      |
|                                           |                        |                         |                 |
| 3 or 6                                    | 5 or                   | 29 or (                 | 8 2 or 10       |