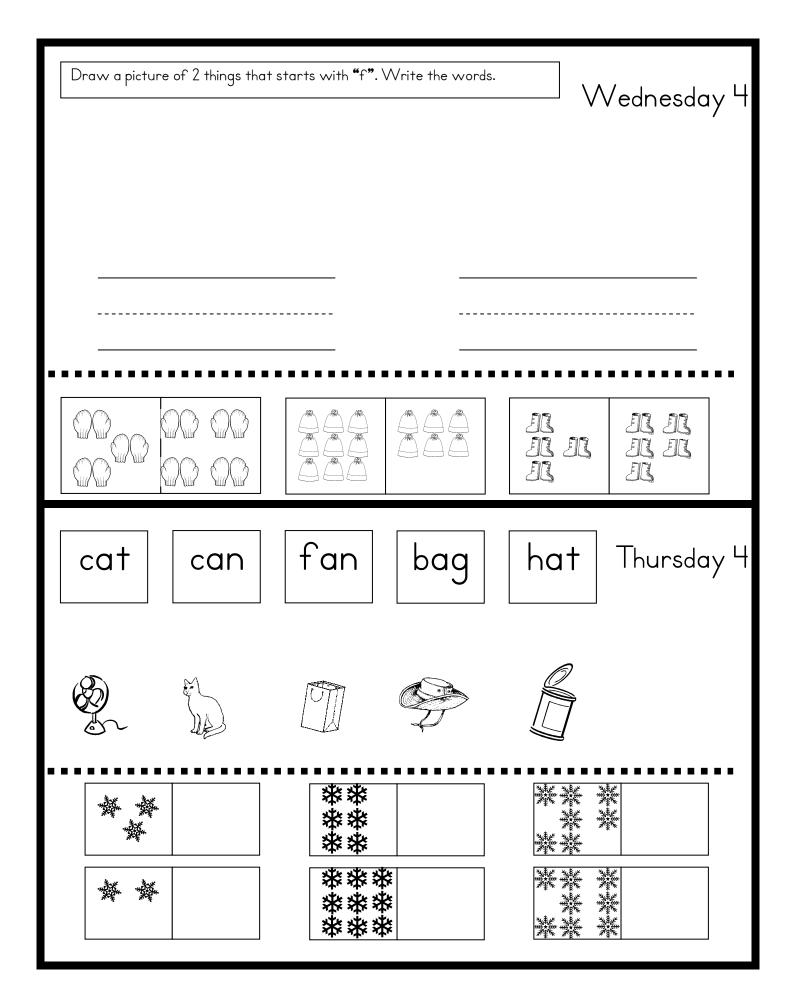

## S January S

|                                                                           | Monday                                                                                                                                   | Tuesday                                                                                                                                           | Wednesday                                                                                                          | Thursday                                                                                                                   |  |
|---------------------------------------------------------------------------|------------------------------------------------------------------------------------------------------------------------------------------|---------------------------------------------------------------------------------------------------------------------------------------------------|--------------------------------------------------------------------------------------------------------------------|----------------------------------------------------------------------------------------------------------------------------|--|
| <b>Week I</b><br><u>Sight Words</u><br>number words                       | Write the<br>beginning sound for<br>each picture.                                                                                        | Color the hats the<br>correct color.<br>How far can you<br>count in one<br>minute? (Have a<br>grown up time<br>you.)                              | Draw a picture and<br>write a sentence<br>telling about<br>something you did<br>over Winter Break.                 | Look at a calendar.<br>Count how many<br>days there are until<br>your birthday (ask a<br>grown up to help<br>you).         |  |
| Week 2<br><u>Sight Words</u><br>down<br>all<br>here<br>are<br>this<br>is  | Does the picture<br>have the "n" sound<br>at the end? Write<br>"yes" or "no".<br>Say the months of<br>the year in order.                 | Make a list of 3<br>words that begin<br>with "snow".<br>Write the number<br>that comes next.                                                      | Make a list of 3 things<br>that are cold.<br>Write the number<br>that comes next.                                  | Draw a picture of<br>two things that<br>start with "b".<br>Write the words.<br>Circle the number<br>that is greater.       |  |
| Week 3<br><u>Sight Words</u><br>did<br>you<br>know<br>that<br>color words | Martin Luther King<br>Jr. Day-No School                                                                                                  | Write a "b" on the<br>first line if it starts<br>with the sound.<br>Write "b" on the<br>second line if it ends<br>with the sound.<br>Count to 100 | Draw a picture of<br>two things that start<br>with "c". Write the<br>words.<br>Color the group that<br>has "more". | Does the picture<br>have the "c" sound<br>at the end? Write<br>"yes" or "no".<br>Say your phone<br>number 5 times.         |  |
| Week 4<br><u>Sight Words</u><br>is<br>are<br>here<br>on<br>in<br>the      | Color the pictures<br>that have the short<br>"e" sound (like<br>"pet") yellow.<br>Color the other<br>pictures red.<br>Count to 100 by 5s | Fill in the missing<br>word.<br>Write the number<br>that comes before.                                                                            | Draw a picture of<br>two things that start<br>with "f". Write the<br>words.<br>Color the group that<br>has "less". | Read the word by<br>yourself (sound it<br>out). Draw a line to<br>the picture.<br>Count the pictures.<br>Write the number. |  |