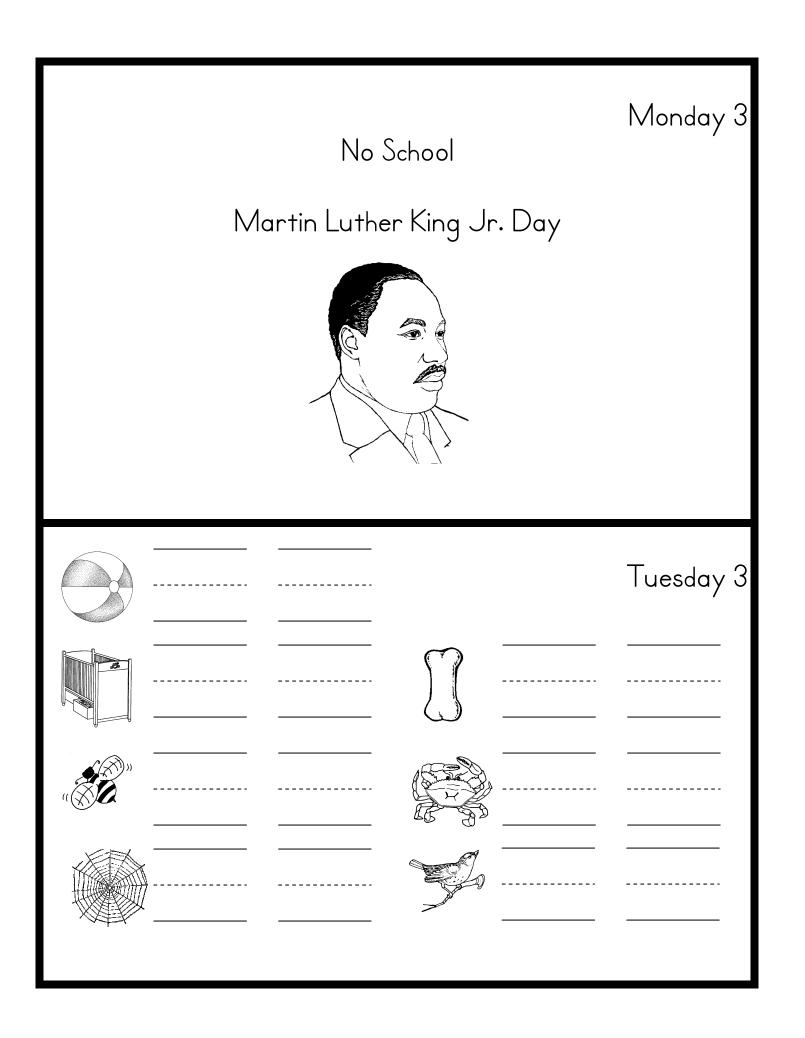

## S January S

|                                                                           | Monday                                                                                                                                   | Tuesday                                                                                                                                           | Wednesday                                                                                                          | Thursday                                                                                                                   |  |
|---------------------------------------------------------------------------|------------------------------------------------------------------------------------------------------------------------------------------|---------------------------------------------------------------------------------------------------------------------------------------------------|--------------------------------------------------------------------------------------------------------------------|----------------------------------------------------------------------------------------------------------------------------|--|
| <b>Week I</b><br><u>Sight Words</u><br>number words                       | Write the<br>beginning sound for<br>each picture.                                                                                        | Color the hats the<br>correct color.<br>How far can you<br>count in one<br>minute? (Have a<br>grown up time<br>you.)                              | Draw a picture and<br>write a sentence<br>telling about<br>something you did<br>over Winter Break.                 | Look at a calendar.<br>Count how many<br>days there are until<br>your birthday (ask a<br>grown up to help<br>you).         |  |
| Week 2<br><u>Sight Words</u><br>down<br>all<br>here<br>are<br>this<br>is  | Does the picture<br>have the "n" sound<br>at the end? Write<br>"yes" or "no".<br>Say the months of<br>the year in order.                 | Make a list of 3<br>words that begin<br>with "snow".<br>Write the number<br>that comes next.                                                      | Make a list of 3 things<br>that are cold.<br>Write the number<br>that comes next.                                  | Draw a picture of<br>two things that<br>start with "b".<br>Write the words.<br>Circle the number<br>that is greater.       |  |
| Week 3<br><u>Sight Words</u><br>did<br>you<br>know<br>that<br>color words | Martin Luther King<br>Jr. Day-No School                                                                                                  | Write a "b" on the<br>first line if it starts<br>with the sound.<br>Write "b" on the<br>second line if it ends<br>with the sound.<br>Count to 100 | Draw a picture of<br>two things that start<br>with "c". Write the<br>words.<br>Color the group that<br>has "more". | Does the picture<br>have the "c" sound<br>at the end? Write<br>"yes" or "no".<br>Say your phone<br>number 5 times.         |  |
| Week 4<br><u>Sight Words</u><br>is<br>are<br>here<br>on<br>in<br>the      | Color the pictures<br>that have the short<br>"e" sound (like<br>"pet") yellow.<br>Color the other<br>pictures red.<br>Count to 100 by 5s | Fill in the missing<br>word.<br>Write the number<br>that comes before.                                                                            | Draw a picture of<br>two things that start<br>with "f". Write the<br>words.<br>Color the group that<br>has "less". | Read the word by<br>yourself (sound it<br>out). Draw a line to<br>the picture.<br>Count the pictures.<br>Write the number. |  |