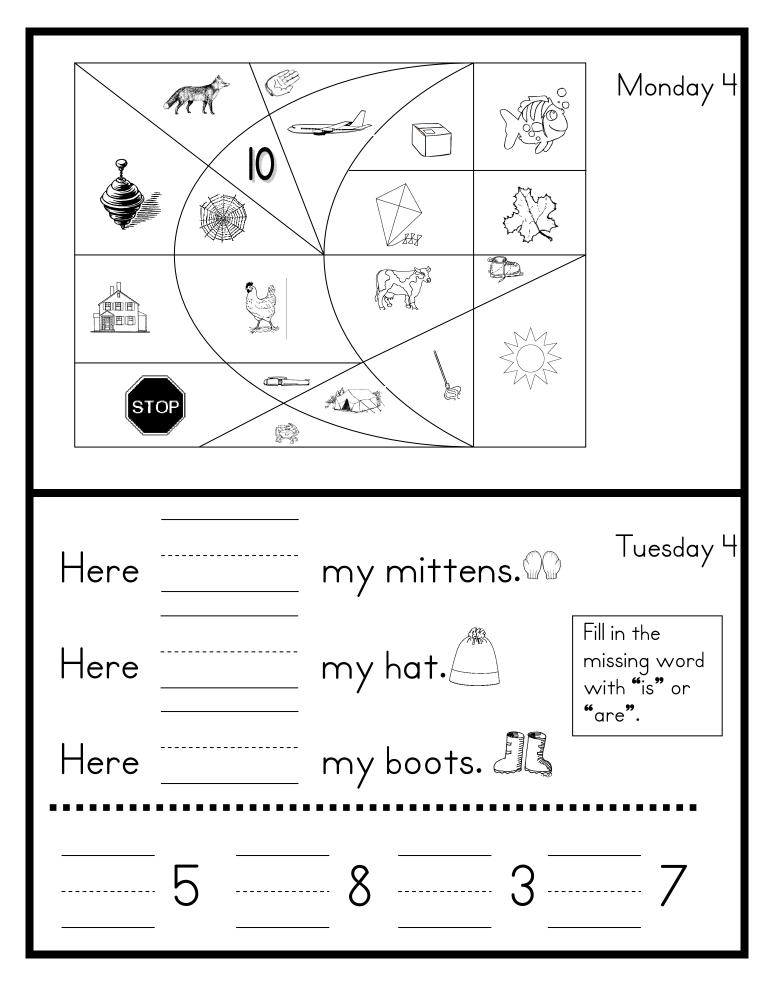

## S January S

|                                                                           | Monday                                                                                                                                   | Tuesday                                                                                                                                           | Wednesday                                                                                                          | Thursday                                                                                                                   |  |
|---------------------------------------------------------------------------|------------------------------------------------------------------------------------------------------------------------------------------|---------------------------------------------------------------------------------------------------------------------------------------------------|--------------------------------------------------------------------------------------------------------------------|----------------------------------------------------------------------------------------------------------------------------|--|
| <b>Week I</b><br><u>Sight Words</u><br>number words                       | Write the<br>beginning sound for<br>each picture.                                                                                        | Color the hats the<br>correct color.<br>How far can you<br>count in one<br>minute? (Have a<br>grown up time<br>you.)                              | Draw a picture and<br>write a sentence<br>telling about<br>something you did<br>over Winter Break.                 | Look at a calendar.<br>Count how many<br>days there are until<br>your birthday (ask a<br>grown up to help<br>you).         |  |
| Week 2<br><u>Sight Words</u><br>down<br>all<br>here<br>are<br>this<br>is  | Does the picture<br>have the "n" sound<br>at the end? Write<br>"yes" or "no".<br>Say the months of<br>the year in order.                 | Make a list of 3<br>words that begin<br>with "snow".<br>Write the number<br>that comes next.                                                      | Make a list of 3 things<br>that are cold.<br>Write the number<br>that comes next.                                  | Draw a picture of<br>two things that<br>start with "b".<br>Write the words.<br>Circle the number<br>that is greater.       |  |
| Week 3<br><u>Sight Words</u><br>did<br>you<br>know<br>that<br>color words | Martin Luther King<br>Jr. Day-No School                                                                                                  | Write a "b" on the<br>first line if it starts<br>with the sound.<br>Write "b" on the<br>second line if it ends<br>with the sound.<br>Count to 100 | Draw a picture of<br>two things that start<br>with "c". Write the<br>words.<br>Color the group that<br>has "more". | Does the picture<br>have the "c" sound<br>at the end? Write<br>"yes" or "no".<br>Say your phone<br>number 5 times.         |  |
| Week 4<br><u>Sight Words</u><br>is<br>are<br>here<br>on<br>in<br>the      | Color the pictures<br>that have the short<br>"e" sound (like<br>"pet") yellow.<br>Color the other<br>pictures red.<br>Count to 100 by 5s | Fill in the missing<br>word.<br>Write the number<br>that comes before.                                                                            | Draw a picture of<br>two things that start<br>with "f". Write the<br>words.<br>Color the group that<br>has "less". | Read the word by<br>yourself (sound it<br>out). Draw a line to<br>the picture.<br>Count the pictures.<br>Write the number. |  |